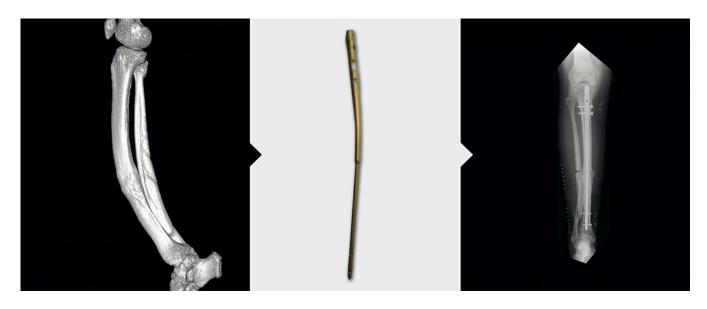

#### **Clinical Case**

Osteogenesis Imperfecta (OI) treatment with a custom made tibia nail.

Telescopic pedatric nails for the treatment of Shepherd's Crook deformity.