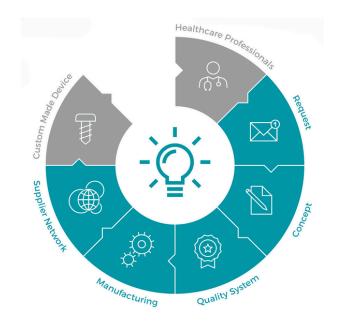

# **Custom Made Device Solutions**

41medical and its partners are highly experienced in the development of custom made solutions for the musculoskeletal system. This offering a unique support to your specific clinical need.

After submitting your request for custom-made devices, a design feasibility review will be performed leading to a response provided within 2 – 10 business days depending on complexity, including a quote for service and time of delivery. The development and production lead time is about 2–8 weeks to compile with all regulatory requirements.